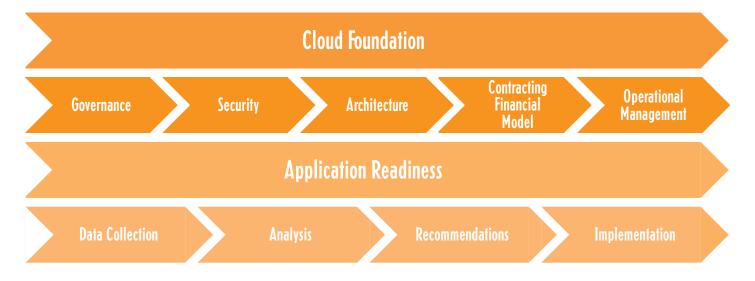

## **Our Approach**

Huntzinger partners with healthcare organizations to perform a comprehensive assessment and develop a roadmap to guide the organization through the move to cloud-based services. We engage and customize our tools and templates to meet the specific needs of the client. The assessment has two phases that are done in parallel, Cloud Foundation and Application Readiness, followed by execution: